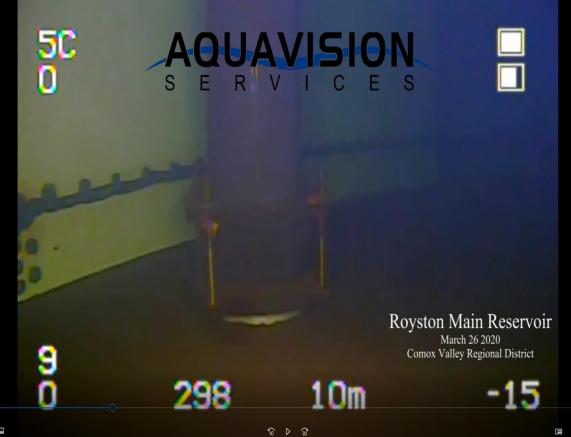

### 2020 Work Plan Accomplishments

- Completed Piping upgrades in Royston Main PRV Chamber and Hypo injection chamber
- Prep for Highway meter exchange
- Completed annual maintenance of PRVs, Fire Hydrants and Air Valves
- Completed ROV Inspection of Royston and Herondale Reservoirs