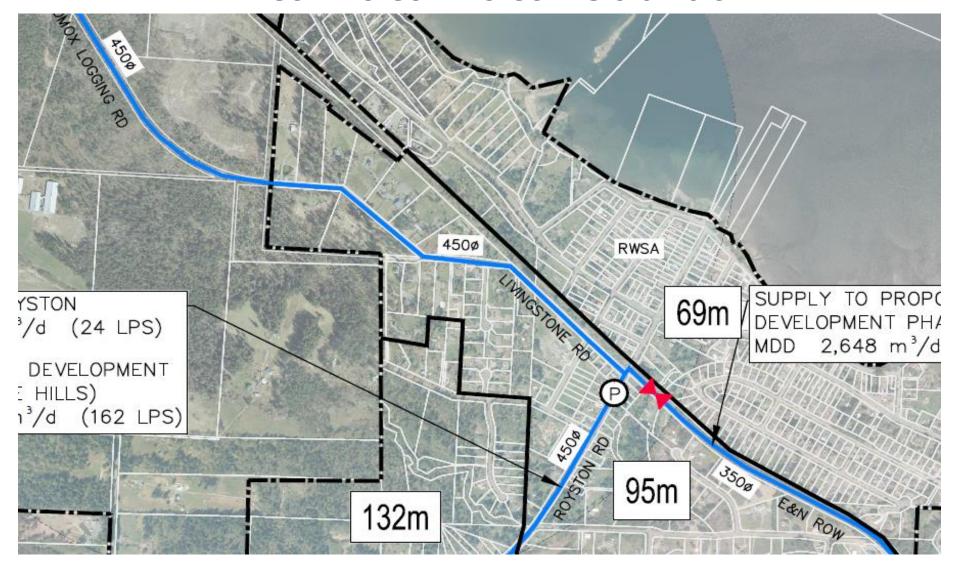

#### Alternate water source

#### Alternate water source

- Support Courtenay and KFN decision process
- KFN community decision on treaty early 2022
- Royston consultation and assent process late 2021/early 2022
- Initiate design and construction late 2022
- Complete by grant funding deadline now extended to March 2024
- Recommend allocation of \$0.5M CWF to help fund estimated \$2.5M expense