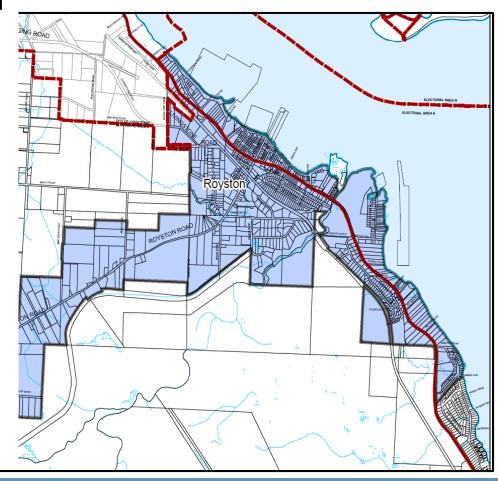

## Purpose / Overview of Service

- Royston WLSA was converted from an improvement district to a CVRD service in 2010
- Provides water to >900
   connections in Electoral Area
   'A'
- Bulk water supplied from the Village of Cumberland
- Revenue for the service is derived from parcel tax and user rates